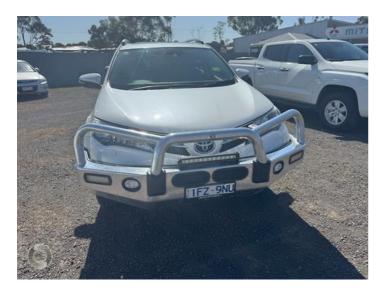

## **Used 2015 Toyota**

RAV4 ALA49R MY14 Cruiser Wagon 5dr Spts Auto 6sp AWD 530kg 2.2DT

\$19,990 AUD\*

Drive Away No More To Pay

## **Details**

**Odometer** 205467 Kilometers

**Colour** Glacier White

**Drive Type** 4X4 On Demand

Engine Size 2231

**Rego** 1FZ9NU

Stock Number U1FZ9NU