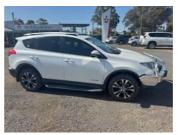

## **Used 2015 Toyota**

RAV4 ALA49R MY14 Cruiser Wagon 5dr Spts Auto 6sp AWD 530kg 2.2DT

\$19,990 AUD\*

Drive Away No More To Pay

## **Details**

**Odometer** 205467 Kilometers

**Colour** Glacier White

**Drive Type** 4X4 On Demand

Engine Size 2231

**Rego** 1FZ9NU

Stock Number U1FZ9NU