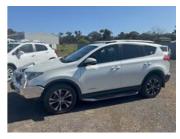

## **Used 2015 Toyota**

RAV4 ALA49R MY14 Cruiser Wagon 5dr Spts Auto 6sp AWD 530kg 2.2DT

\$19,990 AUD\*

Drive Away No More To Pay

## **Details**

**Odometer** 205467 Kilometers

**Colour** Glacier White

**Drive Type** 4X4 On Demand

Engine Size 2231

**Rego** 1FZ9NU

Stock Number U1FZ9NU